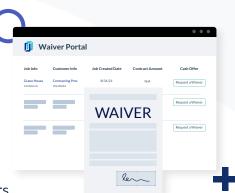

## Streamline waiver requests

- Use a company-branded waiver portal to request waivers fast.
- Allow those you work with to securely download past waivers.
- Gather electronic signatures from subs and their vendors, and track waiver status.