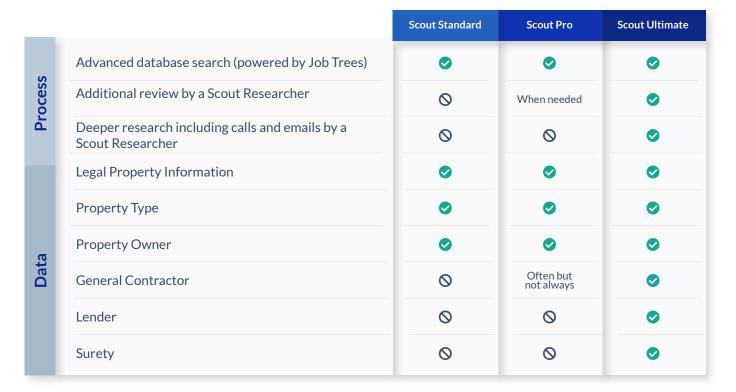

## Which level of Scout Research is right for you?

| Scout Standard                                              | Scout Pro                                                                                                                                         | Scout Ultimate                                                                                                                 |
|-------------------------------------------------------------|---------------------------------------------------------------------------------------------------------------------------------------------------|--------------------------------------------------------------------------------------------------------------------------------|
| Best when you need to fill in or confirm basic job details. | Best when you struggle<br>to find more obscure<br>details, have incomplete<br>job information, or when<br>provided business names<br>don't match. | Best when you work lower down on the payment chain or often need help accessing general contractor, lender, or surety details. |