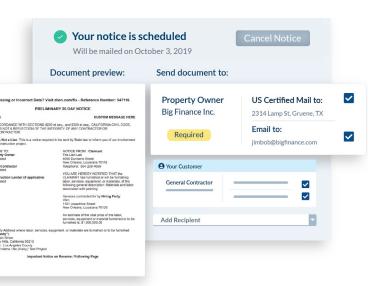

# **Monthly Notice Control**

Levelset's Monthly Notice Control makes it easy to manage monthly notice requirements in states like Texas, Tennessee, Louisiana, and New Hampshire. Levelset will prepare all your monthly notices based on unpaid invoices, but won't send them until the day they're due so you have time to cancel them if you get paid at the last minute.

### LEVELSET PREPARES NOTICES

Levelset prepares all your notices early so they're ready to go. You can cancel them at any time if you get paid.

## **NOTICES ARE SENT**

At 10am on the deadline day Levelset sends all the monthly notices in your Queue.

Levelset.com 866-720-5436