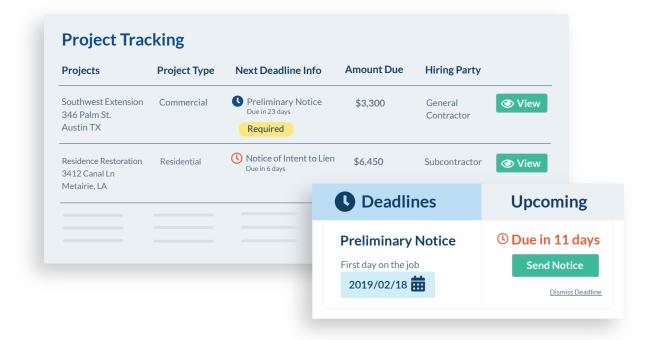

# **Prioritize Actions**

Create Doc Rules to prioritize the actions you care about most and bring them to the top of your Queue. Set Doc Rules to determine what goes into your Queue, when it goes into your Queue, how long it remains in your Queue, and how Levelset processes it.

From your Queue, you can see a list of prioritized actions and can easily approve, cancel, or snooze key documents. This is particularly useful when you have a high volume of jobs.

#### PRIORITIZE ACTIONS BASED ON:

- Outstanding dollar amount
- AR Data (how far past due)
- AP Data
- State
- Branch
- Line of Business
- Contract Value
- Job Type
- And more

### **Automation**

You can also use Doc Rules to automate actions and set preferences to save time while staying in control:

- High Automation: Notices are automatically prepared and sent based on your preferences.
- Some Automation: Prioritized actions are suggested but you have the option to dismiss actions before the document is prepared and sent.
- Low Automation: Actions are suggested but documents won't be sent unless you approve them in your Queue.